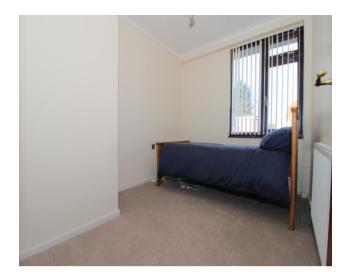

Internal inspection reveals a welcoming entrance hallway, light and spacious living room with large window and patio door to the rear elevation and door leading into the kitchen which features a range of wall / base units, electric cooker point, plumbing for washing machine and dishwasher and door into the rear garden. Completing the accommodation there are two bedrooms - one double and one single - and the bathroom with suite comprising WC, wash basin and bath with electric shower over.

#### Hall

Living Room 5.53m (18'2") x 3.62m (11'11") max / 3.29m (10'9") min

Kitchen 2.49m (8'2") x 2.25m (7'5")

Bedroom 1 3.62m (11'11") plus recess x 2.98m (9'9")

Bedroom 2 2.98m (9'9") x 2.49m (8'2") max