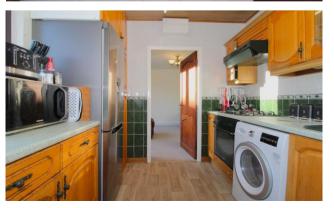

Internal inspection reveals a welcoming entrance hallway, light and spacious living room with large window and patio door to the rear elevation and door leading into the kitchen which features a range of wall / base units, electric cooker point, plumbing for washing machine and dishwasher and door into the rear garden. Completing the accommodation there are two bedrooms - one double and one single - and the bathroom with suite comprising WC, wash basin and bath with electric shower over.