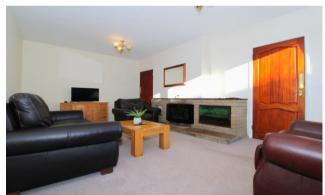

Internal inspection reveals a welcoming entrance hallway, light and spacious living room with large window and patio door to the rear elevation and door leading into the kitchen which features a range of wall / base units, electric cooker point, plumbing for washing machine and dishwasher and door into the rear garden. Completing the accommodation there are two bedrooms - one double and one single - and the bathroom with suite comprising WC, wash basin and bath with electric shower over.