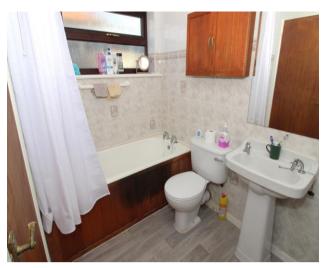

Internal inspection reveals a welcoming entrance hallway, light and spacious living room with large window and patio door to the rear elevation and door leading into the kitchen which features a range of wall / base units, electric cooker point, plumbing for washing machine and dishwasher and door into the rear garden. Completing the accommodation there are two bedrooms - one double and one single - and the bathroom with suite comprising WC, wash basin and bath with electric shower over.

**Bathroom** 