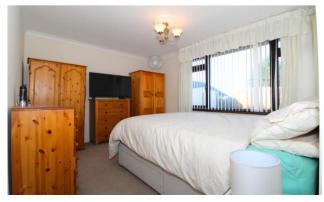

Internal inspection reveals a welcoming entrance hallway, light and spacious living room with large window and patio door to the rear elevation and door leading into the kitchen which features a range of wall / base units, electric cooker point, plumbing for washing machine and dishwasher and door into the rear garden. Completing the accommodation there are two bedrooms - one double and one single - and the bathroom with suite comprising WC, wash basin and bath with electric shower over.

#### Hall

Living Room 5.53m (18'2") x 3.62m (11'11") max / 3.29m (10'9") min

Kitchen 2.49m (8'2") x 2.25m (7'5")

Bedroom 1 3.62m (11'11") plus recess x 2.98m (9'9")

Bedroom 2 2.98m (9'9") x 2.49m (8'2") max