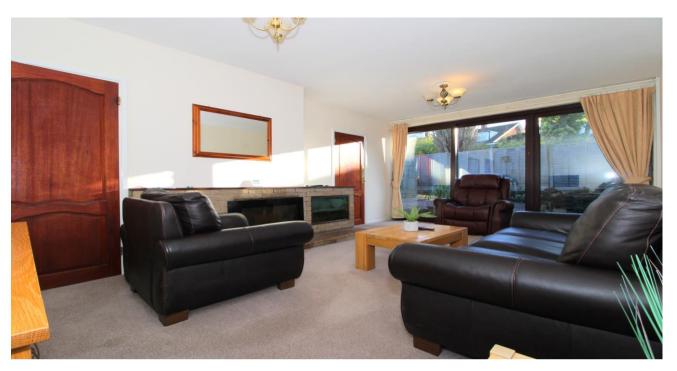

Internal inspection reveals a welcoming entrance hallway, light and spacious living room with large window and patio door to the rear elevation and door leading into the kitchen which features a range of wall / base units, electric cooker point, plumbing for washing machine and dishwasher and door into the rear garden. Completing the accommodation there are two bedrooms - one double and one single - and the bathroom with suite comprising WC, wash basin and bath with electric shower over.