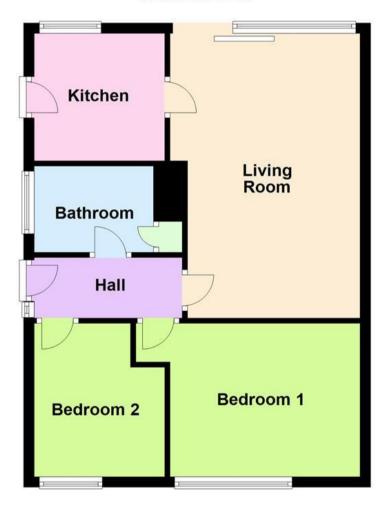

# Floor Plan

This floor plan is not drawn to scale and is for illustration purposes only

### **Ground Floor**

#### Hall

Living Room 5.53m (18'2") x 3.62m (11'11") max / 3.29m (10'9") min

Kitchen 2.49m (8'2") x 2.25m (7'5")

Bedroom 1 3.62m (11'11") plus recess x 2.98m (9'9")

Bedroom 2 2.98m (9'9") x 2.49m (8'2") max