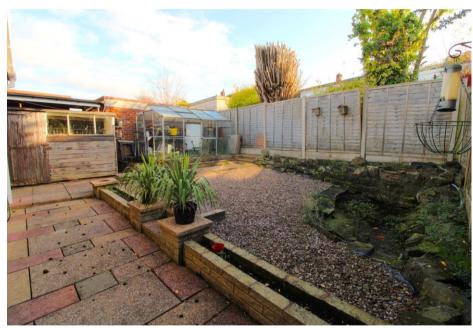

Externally, the low maintenance rear garden has gravel and paved areas and there is ample driveway parking to the front of the property.