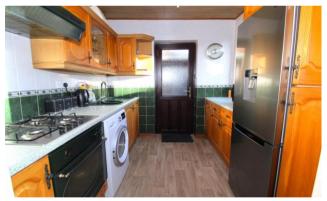

Internal inspection reveals a welcoming entrance hallway, light and spacious living room with large window and patio door to the rear elevation and door leading into the kitchen which features a range of wall / base units, electric cooker point, plumbing for washing machine and dishwasher and door into the rear garden. Completing the accommodation there are two bedrooms - one double and one single - and the bathroom with suite comprising WC, wash basin and bath with electric shower over.